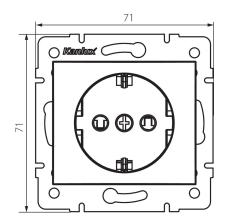

### 5905339248527

Colour: silver Place of assembly: Recessed mount in the wall Contact protection: yes Width [mm]: 71 Height [mm]: 71 Diameter of an installation box: 60 Installation depth: 25 Number of sockets: 1