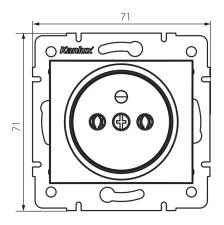

#### GENERAL DATA:

Colour: silver

Place of assembly: Recessed mount in the wall

Width [mm]: 71 Height [mm]: 71

Diameter of an installation box: 60

**Installation depth**: 25 **Number of sockets**: 1