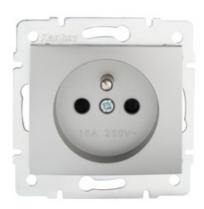

## **24854** DOMO 01-1251-143 sr

## Type E single power socket

#### GENERAL DATA:

Colour: silver

Place of assembly: Recessed mount in the wall

Width [mm]: 71 Height [mm]: 71

Diameter of an installation box: 60

**Installation depth**: 25 **Number of sockets**: 1

### TECHNICAL DATA:

Rated voltage [V]: 250 AC Rated current [A]: 16

Class of protection against electric shock: |

Material: PC

Material of contacts: CuSn94

Earthing type: Type E

Terminal type: Screw terminal