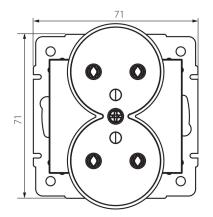

### 5905339248558

Colour: silver Place of assembly: Recessed mount in the wall Width [mm]: 71 Height [mm]: 71 Diameter of an installation box: 60 Installation depth: 25 Number of sockets: 2