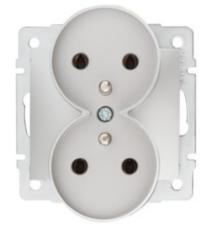

# 24855 DOMO 01-1253-143 sr

Type E double power socket with earthing terminal

## 24855 DOMO 01-1253-143 sr

Type E double power socket with earthing terminal