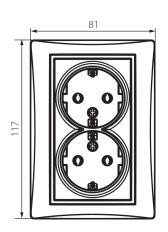

#### **GENERAL DATA:**

Colour: silver

Place of assembly: Recessed mount in the wall

Width [mm]: 81 Height [mm]: 110

Diameter of an installation box: 68

**Installation depth**: 25 **Number of sockets**: 2