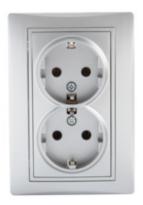

## **24858** DOMO 01-1270-143 sr

Double Socket Outlet 16A - 250V~ Schuko Type-Earthed

#### **GENERAL DATA:**

Colour: silver

Place of assembly: Recessed mount in the wall

Width [mm]: 81 Height [mm]: 110

Diameter of an installation box: 68

**Installation depth**: 25 **Number of sockets**: 2

# **24858** DOMO 01-1270-143 sr

Double Socket Outlet 16A - 250V~ Schuko Type-Earthed