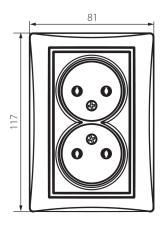

#### **GENERAL DATA:**

Colour: silver

Place of assembly: Recessed mount in the wall

Width [mm]: 81 Height [mm]: 110

Diameter of an installation box: 68

Installation depth: 25 Number of sockets: 2