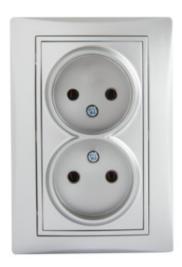

## **24859** DOMO 01-1280-143 sr

Double Socket Outlet 16A - 250V~e-Without Earth

#### **GENERAL DATA:**

Colour: silver

Place of assembly: Recessed mount in the wall

Width [mm]: 81 Height [mm]: 110

Diameter of an installation box: 68

Installation depth: 25 Number of sockets: 2

#### TECHNICAL DATA:

Rated voltage [V]: 250 AC Rated current [A]: 16

Class of protection against electric shock: ||

Material: PC

Material of contacts: CuSn94

Earthing type: 2P

Terminal type: Screw terminal

Plastic: PC IP class: 20