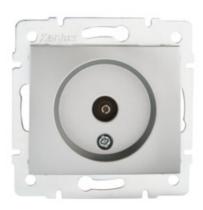

# **24860** DOMO 01-1290-043 sr

# TV antenna loop-through wall socket

#### **GENERAL DATA:**

Colour: silver

Place of assembly: Recessed mount in the wall

Width [mm]: 69 Height [mm]: 64

Diameter of an installation box: 60

Number of sockets: 1

## TECHNICAL DATA:

Material: PC

Socket type: antenna, TV-Type pass-through

Plastic: PC IP class: 20