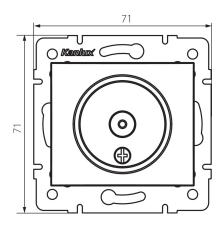

#### **GENERAL DATA:**

Colour: silver

Place of assembly: Recessed mount in the wall

Width [mm]: 69 Height [mm]: 64

Diameter of an installation box: 60

Number of sockets: 1