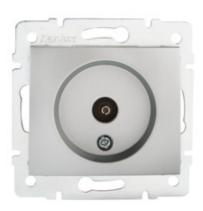

# **24861** DOMO 01-1300-043 sr

## TV antenna terminal wall socket

#### **GENERAL DATA:**

Colour: silver

Place of assembly: Recessed mount in the wall

Width [mm]: 69 Height [mm]: 64

Diameter of an installation box: 60

Number of sockets: 1

# TECHNICAL DATA:

Material: PC

Socket type: antenna, TV-Type terminal

Plastic: PC IP class: 20