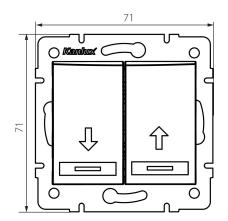

#### Colour: silver Place of assembly: Recessed mount in the wall Highlighting: Not applicable Width [mm]: 71 Height [mm]: 71 Diameter of an installation box: 60 Installation depth: 25