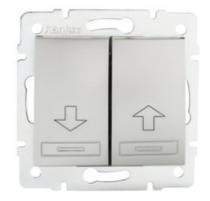

### **Control Shutter Switch**

#### Colour: silver Place of assembly: Recessed mount in the wall Highlighting: Not applicable Width [mm]: 71 Height [mm]: 71 Diameter of an installation box: 60 Installation depth: 25