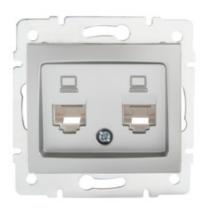

# **24873** DOMO 01-1410-043 sr

Double computer socket, independent (2x RJ45Cat 5e Jack)

#### **GENERAL DATA:**

Colour: silver

Place of assembly: Recessed mount in the wall

Width [mm]: 71 Height [mm]: 71

Diameter of an installation box: 60

Number of sockets: 2

# TECHNICAL DATA:

Material: PC

Socket type: dual independent computer 2xRJ45 Cat. 5e

Plastic: PC IP class: 20