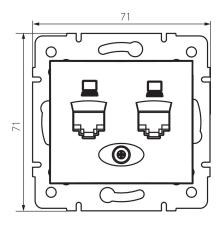

#### **GENERAL DATA:**

Colour: silver

Place of assembly: Recessed mount in the wall

Width [mm]: 71 Height [mm]: 71

Diameter of an installation box: 60

Number of sockets: 2

# TECHNICAL DATA:

Material: PC

Socket type: dual independent computer 2xRJ45 Cat. 5e

Plastic: PC IP class: 20