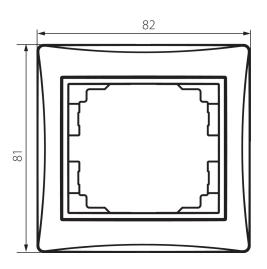

## Horizontal single frame

### 5905339248800

Colour: silver

Width [mm]: 81 Height [mm]: 81