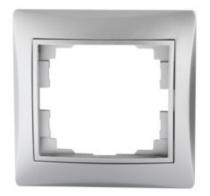

## Horizontal single frame

### 5905339248800

Colour: silver

Width [mm]: 81 Height [mm]: 81