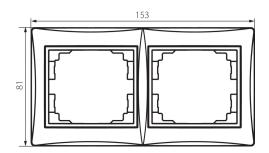

# **24881** DOMO 01-1470-043 sr

# 2 Gang Frame Horizontal - with wing

### 5905339248817









#### **GENERAL DATA:**

Colour: silver Width [mm]: 152 Height [mm]: 81

### TECHNICAL DATA:

Material: PC Plastic: PC

## LOGISTIC DATA:

Packaging method: 10

Number of units in the secondary packaging: 10

Number of units in the packaging: 120

Net unit weight [g]: 30 Grammage [g]: 41.42

Length of a unit pack [cm]: 10 Width of a unit pack [cm]: 1 Height of a unit pack [cm]: 21

Weight of a cardboard box [kg]: 4.9704 Width of a cardboard box [cm]: 18 Height of a cardboard box [cm]: 42 Length of a cardboard box [cm]: 37.5 Volume of a cardboard box [m³]: 0.02835