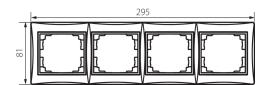

# **24883** DOMO 01-1490-043 sr

# 4 Gang Frame Horizontal - with wing

### 5905339248831









#### **GENERAL DATA:**

Colour: silver Width [mm]: 294 Height [mm]: 81

### TECHNICAL DATA:

**Material**: PC **Plastic**: PC

## LOGISTIC DATA:

Packaging method: 10

Number of units in the secondary packaging: 10

Number of units in the packaging: 120

Net unit weight [g]: 58 Grammage [g]: 74.33

Length of a unit pack [cm]: 10 Width of a unit pack [cm]: 1 Height of a unit pack [cm]: 38

Weight of a cardboard box [kg]: 8.9196 Width of a cardboard box [cm]: 32 Height of a cardboard box [cm]: 42 Length of a cardboard box [cm]: 37.5 Volume of a cardboard box [m³]: 0.0504