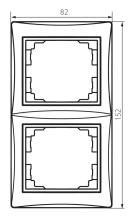

# 24885 DOMO 01-1520-043 sr

## 2 Gang Frame Vertical - with wing

### 5905339248855









Colour: silver Width [mm]: 81 Height [mm]: 152

#### TECHNICAL DATA:

Material: PC Plastic: PC

#### LOGISTIC DATA:

Packaging method: 10 Number of units in the secondary packaging: 10 Number of units in the packaging: 120 Net unit weight [g]: 32 Grammage [g]: 43.42 Length of a unit pack [cm]: 10 Width of a unit pack [cm]: 10 Width of a unit pack [cm]: 21.5 Height of a unit pack [cm]: 21.5 Weight of a cardboard box [kg]: 5.2104 Width of a cardboard box [kg]: 5.2104 Width of a cardboard box [cm]: 18 Height of a cardboard box [cm]: 42 Length of a cardboard box [cm]: 37.5 Volume of a cardboard box [m<sup>3</sup>]: 0.02835