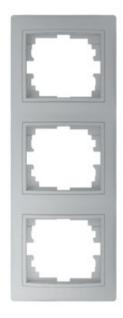

# 3 Gang Frame Vertical - with wing

#### **GENERAL DATA:**

Colour: silver Width [mm]: 81 Height [mm]: 223