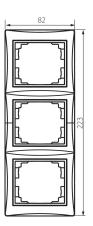

# 24886 DOMO 01-1530-043 sr

# 3 Gang Frame Vertical - with wing

### 5905339248862









#### **GENERAL DATA:**

Colour: silver Width [mm]: 81 Height [mm]: 223

### TECHNICAL DATA:

Material: PC Plastic: PC

## LOGISTIC DATA:

Packaging method: 10

Number of units in the secondary packaging: 10

Number of units in the packaging: 120

Net unit weight [g]: 46 Grammage [g]: 60

Length of a unit pack [cm]: 10 Width of a unit pack [cm]: 1.5 Height of a unit pack [cm]: 29

Weight of a cardboard box [kg]: 7.2 Width of a cardboard box [cm]: 25 Height of a cardboard box [cm]: 42 Length of a cardboard box [cm]: 37.5 Volume of a cardboard box [m³]: 0.039375