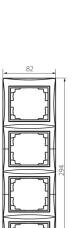

# **24887** DOMO 01-1540-043 sr

## 4 Gang Frame Vertical - with wing

### 5905339248879









#### **GENERAL DATA:**

Colour: silver Width [mm]: 81 Height [mm]: 294

### TECHNICAL DATA:

**Material**: PC **Plastic**: PC

## LOGISTIC DATA:

Packaging method: 10

Number of units in the secondary packaging: 10

Number of units in the packaging: 120

Net unit weight [g]: 60 Grammage [g]: 76.33

Length of a unit pack [cm]: 10 Width of a unit pack [cm]: 1 Height of a unit pack [cm]: 36.5

Weight of a cardboard box [kg]: 9.1596 Width of a cardboard box [cm]: 32 Height of a cardboard box [cm]: 42 Length of a cardboard box [cm]: 37.5 Volume of a cardboard box [m³]: 0.0504