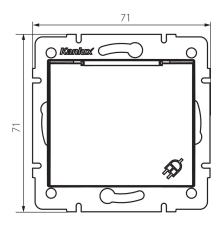

#### GENERAL DATA:

Colour: graphite

Place of assembly: Recessed mount in the wall

Width [mm]: 71 Height [mm]: 71

Diameter of an installation box: 60

**Installation depth**: 25 **Number of sockets**: 1