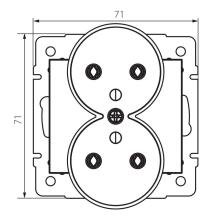

### 5905339249142

Colour: graphite Place of assembly: Recessed mount in the wall Width [mm]: 71 Height [mm]: 71 Diameter of an installation box: 60 Installation depth: 25 Number of sockets: 2