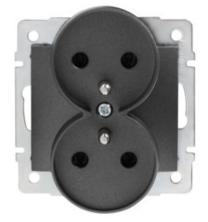

# 24914 DOMO 01-1253-141 gr

Type E double power socket with earthing terminal

### 5905339249142

Colour: graphite Place of assembly: Recessed mount in the wall Width [mm]: 71 Height [mm]: 71 Diameter of an installation box: 60 Installation depth: 25 Number of sockets: 2

#### **TECHNICAL DATA:**

Rated voltage [V]: 250 AC Rated current [A]: 16 Class of protection against electric shock: I Material: PC Material of contacts: CuSn94 Earthing type: Type E Terminal type: Screw terminal Plastic: PC IP class: 20