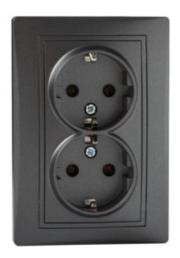

## **24917** DOMO 01-1270-141 gr

Double Socket Outlet 16A - 250V~ Schuko Type-Earthed

#### **GENERAL DATA:**

Colour: graphite

Place of assembly: Recessed mount in the wall

Width [mm]: 81 Height [mm]: 110

Diameter of an installation box: 68

**Installation depth**: 25 **Number of sockets**: 2

#### TECHNICAL DATA:

Rated voltage [V]: 250 AC Rated current [A]: 16

Class of protection against electric shock: |

Material: PC

Material of contacts: CuSn94

Earthing type: type F

Terminal type: Screw terminal