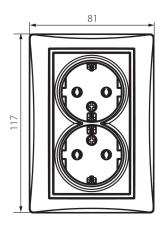

#### **GENERAL DATA:**

Colour: graphite

Place of assembly: Recessed mount in the wall

Width [mm]: 81 Height [mm]: 110

Diameter of an installation box: 68

**Installation depth**: 25 **Number of sockets**: 2