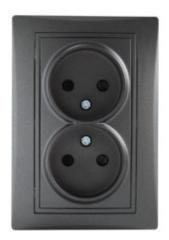

## **24918** DOMO 01-1280-141 gr

Double Socket Outlet 16A - 250V~e-Without Earth

#### GENERAL DATA:

Colour: graphite

Place of assembly: Recessed mount in the wall

Width [mm]: 81 Height [mm]: 110

Diameter of an installation box: 68

**Installation depth**: 25 **Number of sockets**: 2