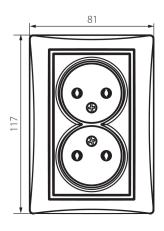

#### GENERAL DATA:

Colour: graphite

Place of assembly: Recessed mount in the wall

Width [mm]: 81 Height [mm]: 110

Diameter of an installation box: 68

**Installation depth**: 25 **Number of sockets**: 2