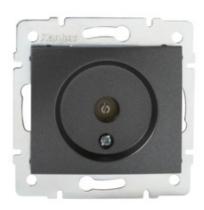

# **24919** DOMO 01-1290-041 gr

TV antenna loop-through wall socket

#### **GENERAL DATA:**

Colour: graphite

Place of assembly: Recessed mount in the wall

Width [mm]: 69 Height [mm]: 64

Diameter of an installation box: 60

Number of sockets: 1

# TECHNICAL DATA:

Material: PC

Socket type: antenna, TV-Type pass-through

Plastic: PC IP class: 20