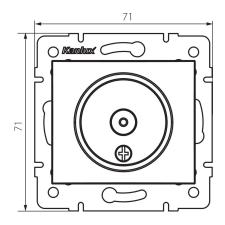

#### **GENERAL DATA:**

Colour: graphite

Place of assembly: Recessed mount in the wall

Width [mm]: 69 Height [mm]: 64

Diameter of an installation box: 60

Number of sockets: 1