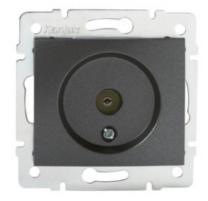

## 24920 DOMO 01-1300-041 gr

TV antenna terminal wall socket

## 5905339249203

Colour: graphite Place of assembly: Recessed mount in the wall Width [mm]: 69 Height [mm]: 64 Diameter of an installation box: 60 Number of sockets: 1

## **TECHNICAL DATA:**

Material: PC Socket type: antenna, TV-Type terminal Plastic: PC IP class: 20