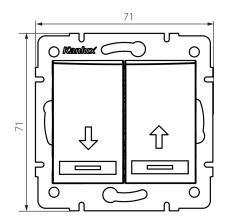

### 5905339249210

Colour: graphite Place of assembly: Recessed mount in the wall Highlighting: Not applicable Width [mm]: 71 Height [mm]: 71 Diameter of an installation box: 60 Installation depth: 25