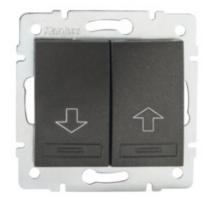

## 24921 DOMO 01-1310-241 gr

### **Control Shutter Switch**

### 5905339249210

Colour: graphite Place of assembly: Recessed mount in the wall Highlighting: Not applicable Width [mm]: 71 Height [mm]: 71 Diameter of an installation box: 60 Installation depth: 25