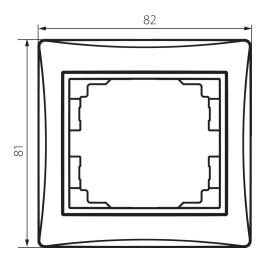

# **24939** DOMO 01-1460-041 gr

Horizontal single frame

#### **GENERAL DATA:**

Colour: graphite Width [mm]: 81 Height [mm]: 81