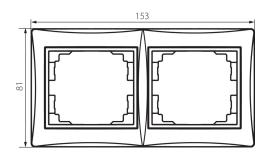

# 24940 DOMO 01-1470-041 gr

## 2 Gang Frame Horizontal - with wing

## 5905339249401









Colour: graphite Width [mm]: 152 Height [mm]: 81

#### **TECHNICAL DATA:**

Material: PC Plastic: PC

### LOGISTIC DATA:

Packaging method: 10 Number of units in the secondary packaging: 10 Number of units in the packaging: 120 Net unit weight [g]: 30 Grammage [g]: 41.42 Length of a unit pack [cm]: 10 Width of a unit pack [cm]: 1 Height of a unit pack [cm]: 21 Weight of a cardboard box [kg]: 4.9704 Width of a cardboard box [kg]: 4.9704 Width of a cardboard box [cm]: 18 Height of a cardboard box [cm]: 18 Height of a cardboard box [cm]: 37.5 Volume of a cardboard box [m<sup>3</sup>]: 0.02835