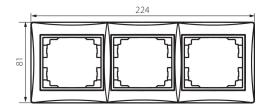

## **24941** DOMO 01-1480-041 gr

3 Gang Frame Horizontal - with wing

5905339249418









## **GENERAL DATA:**

Colour: graphite Width [mm]: 223 Height [mm]: 81

## TECHNICAL DATA:

**Material**: PC **Plastic**: PC

## LOGISTIC DATA:

Packaging method: 10

Number of units in the secondary packaging: 10

Number of units in the packaging: 120

Net unit weight [g]: 46 Grammage [g]: 59.75

Length of a unit pack [cm]: 10 Width of a unit pack [cm]: 1 Height of a unit pack [cm]: 29

Weight of a cardboard box [kg]: 7.17 Width of a cardboard box [cm]: 25 Height of a cardboard box [cm]: 42 Length of a cardboard box [cm]: 37.5 Volume of a cardboard box [m³]: 0.039375