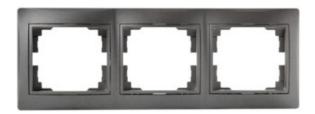

## **24941** DOMO 01-1480-041 gr

3 Gang Frame Horizontal - with wing

5905339249418

## **GENERAL DATA:**

Colour: graphite Width [mm]: 223 Height [mm]: 81