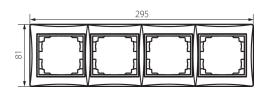

# 24942 DOMO 01-1490-041 gr

## 4 Gang Frame Horizontal - with wing

### 5905339249425









# GENERAL DATA:

Colour: graphite Width [mm]: 294 Height [mm]: 81

#### **TECHNICAL DATA:**

Material: PC Plastic: PC

### LOGISTIC DATA:

Packaging method: 10 Number of units in the secondary packaging: 10 Number of units in the packaging: 120 Net unit weight [g]: 58 Grammage [g]: 74.33 Length of a unit pack [cm]: 10 Width of a unit pack [cm]: 1 Height of a unit pack [cm]: 38 Weight of a cardboard box [kg]: 8.9196 Width of a cardboard box [kg]: 8.9196 Width of a cardboard box [cm]: 32 Height of a cardboard box [cm]: 32 Length of a cardboard box [cm]: 42 Length of a cardboard box [cm]: 37.5 Volume of a cardboard box [m<sup>3</sup>]: 0.0504