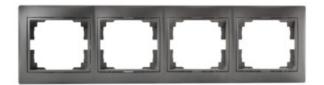

## 4 Gang Frame Horizontal - with wing

# GENERAL DATA:

Colour: graphite Width [mm]: 294 Height [mm]: 81