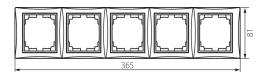

## **24943** DOMO 01-1500-041 gr

5 Gang Frame Horizontal - with wing

5905339249432









## **GENERAL DATA:**

Colour: graphite Width [mm]: 365 Height [mm]: 81

## TECHNICAL DATA:

Material: PC Plastic: PC

## LOGISTIC DATA:

Packaging method: 10

Number of units in the secondary packaging: 10

Number of units in the packaging: 120

Net unit weight [g]: 74 Grammage [g]: 92.25

Length of a unit pack [cm]: 10 Width of a unit pack [cm]: 1.5 Height of a unit pack [cm]: 45

Weight of a cardboard box [kg]: 11.07 Width of a cardboard box [cm]: 39 Height of a cardboard box [cm]: 42 Length of a cardboard box [cm]: 37.5 Volume of a cardboard box [m³]: 0.061425