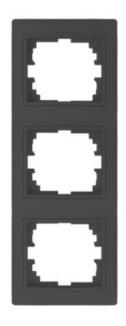

# **24945** DOMO 01-1530-041 gr

3 Gang Frame Vertical - with wing

#### **GENERAL DATA:**

Colour: graphite Width [mm]: 81 Height [mm]: 223