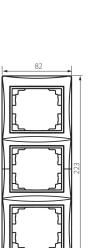

# **24945** DOMO 01-1530-041 gr

3 Gang Frame Vertical - with wing

### 5905339249456









#### **GENERAL DATA:**

Colour: graphite Width [mm]: 81 Height [mm]: 223

## TECHNICAL DATA:

**Material**: PC **Plastic**: PC

# LOGISTIC DATA:

Packaging method: 10

Number of units in the secondary packaging: 10

Number of units in the packaging: 120

Net unit weight [g]: 46 Grammage [g]: 60

Length of a unit pack [cm]: 10 Width of a unit pack [cm]: 1.5 Height of a unit pack [cm]: 29

Weight of a cardboard box [kg]: 7.2 Width of a cardboard box [cm]: 25 Height of a cardboard box [cm]: 42 Length of a cardboard box [cm]: 37.5 Volume of a cardboard box [m³]: 0.039375