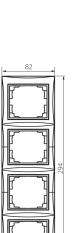

# 24946 DOMO 01-1540-041 gr

## 4 Gang Frame Vertical - with wing

#### 5905339249463









#### **GENERAL DATA:**

Colour: graphite Width [mm]: 81 Height [mm]: 294

### TECHNICAL DATA:

**Material**: PC **Plastic**: PC

## LOGISTIC DATA:

Packaging method: 10

Number of units in the secondary packaging: 10

Number of units in the packaging: 120

Net unit weight [g]: 60 Grammage [g]: 76.33

Length of a unit pack [cm]: 10 Width of a unit pack [cm]: 1 Height of a unit pack [cm]: 36.5

Weight of a cardboard box [kg]: 9.1596 Width of a cardboard box [cm]: 32 Height of a cardboard box [cm]: 42 Length of a cardboard box [cm]: 37.5 Volume of a cardboard box [m³]: 0.0504