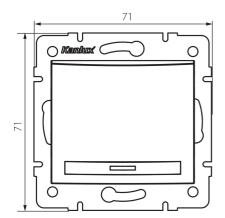

# Single-pole LED switch 5905339249609

GENERAL DATA:

Colour: pearl white Place of assembly: Recessed mount in the wall Highlighting: yes Width [mm]: 71 Height [mm]: 71 Diameter of an installation box : 60 Installation depth: 25