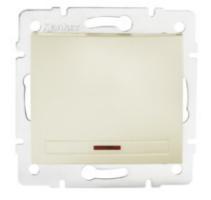

# Single-pole LED switch 5905339249609

GENERAL DATA:

Colour: pearl white Place of assembly: Recessed mount in the wall Highlighting: yes Width [mm]: 71 Height [mm]: 71 Diameter of an installation box : 60 Installation depth: 25

### 24960 DOMO 01-1110-230 pe

.

Single-pole LED switch