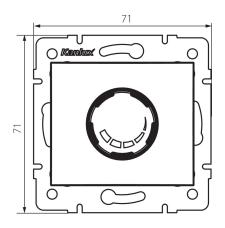

#### **GENERAL DATA:**

Colour: prełowo biały

Place of assembly: Recessed mount in the wall

Place of application: Indoors

Width [mm]: 71 Height [mm]: 71

Diameter of an installation box: 60