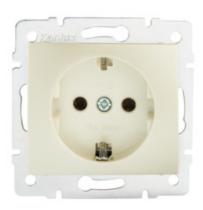

## **24967** DOMO 01-1220-130 pe

Schuko single power socket

#### GENERAL DATA:

Colour: pearl white

Place of assembly: Recessed mount in the wall

Width [mm]: 71 Height [mm]: 71

Diameter of an installation box: 60

**Installation depth**: 25 **Number of sockets**: 1

#### TECHNICAL DATA:

Rated voltage [V]: 250 AC Rated current [A]: 16

Class of protection against electric shock: |

Material: PC

Material of contacts: CuSn94

Earthing type: type F

Terminal type: Screw terminal