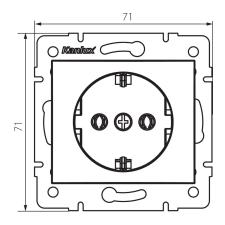

#### GENERAL DATA:

Colour: pearl white

Place of assembly: Recessed mount in the wall

Width [mm]: 71 Height [mm]: 71

Diameter of an installation box: 60

**Installation depth**: 25 **Number of sockets**: 1

#### TECHNICAL DATA:

Rated voltage [V]: 250 AC Rated current [A]: 16

Class of protection against electric shock: |

Material: PC

Material of contacts: CuSn94

Earthing type: type F

Terminal type: Screw terminal