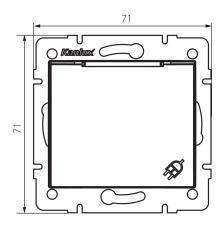

#### GENERAL DATA:

Colour: pearl white

Place of assembly: Recessed mount in the wall

Width [mm]: 71 Height [mm]: 71

Diameter of an installation box: 60

**Installation depth**: 25 **Number of sockets**: 1