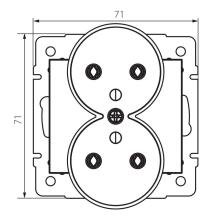

### 5905339249739

Colour: pearl white Place of assembly: Recessed mount in the wall Width [mm]: 71 Height [mm]: 71 Diameter of an installation box: 60 Installation depth: 25 Number of sockets: 2