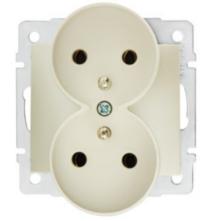

# 24973 DOMO 01-1253-130 pe

Type E double power socket with earthing terminal

### 5905339249739

Colour: pearl white Place of assembly: Recessed mount in the wall Width [mm]: 71 Height [mm]: 71 Diameter of an installation box: 60 Installation depth: 25 Number of sockets: 2

#### TECHNICAL DATA:

Rated voltage [V]: 250 AC Rated current [A]: 16 Class of protection against electric shock: 1 Material: PC Material of contacts: CuSn94 Earthing type: Type E Terminal type: Screw terminal Plastic: PC IP class: 20