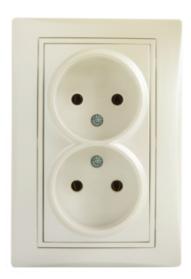

## **24977** DOMO 01-1280-130 pe

Double Socket Outlet 16A - 250V~e-Without Earth

#### **GENERAL DATA:**

Colour: pearl white

Place of assembly: Recessed mount in the wall

Width [mm]: 81 Height [mm]: 110

Diameter of an installation box: 68

Installation depth: 25 Number of sockets: 2

#### TECHNICAL DATA:

Rated voltage [V]: 250 AC Rated current [A]: 16

Class of protection against electric shock: ||

Material: PC

Material of contacts: CuSn94

Earthing type: 2P

Terminal type: Screw terminal

Plastic: PC IP class: 20