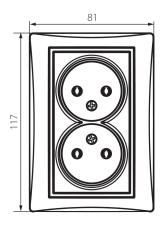

#### **GENERAL DATA:**

Colour: pearl white

Place of assembly: Recessed mount in the wall

Width [mm]: 81 Height [mm]: 110

Diameter of an installation box: 68

Installation depth: 25 Number of sockets: 2