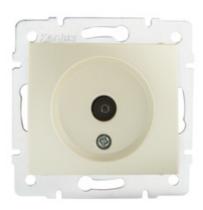

# **24978** DOMO 01-1290-030 pe

TV antenna loop-through wall socket

#### **GENERAL DATA:**

Colour: pearl white

Place of assembly: Recessed mount in the wall

Width [mm]: 69 Height [mm]: 64

Diameter of an installation box: 60

Number of sockets: 1

# TECHNICAL DATA:

Material: PC

Socket type: antenna, TV-Type pass-through

Plastic: PC IP class: 20