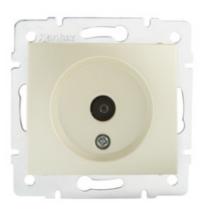

# **24979** DOMO 01-1300-030 pe

# TV antenna terminal wall socket

#### **GENERAL DATA:**

Colour: pearl white

Place of assembly: Recessed mount in the wall

Width [mm]: 69 Height [mm]: 64

Diameter of an installation box: 60

Number of sockets: 1

# TECHNICAL DATA:

Material: PC

Socket type: antenna, TV-Type terminal

Plastic: PC IP class: 20