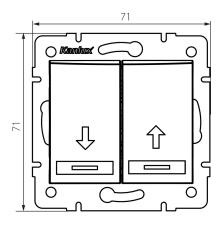

#### **GENERAL DATA:**

Colour: pearl white

Place of assembly: Recessed mount in the wall

Highlighting: Not applicable

Width [mm]: 71 Height [mm]: 71

**Diameter of an installation box**: 60

**Installation depth**: 25