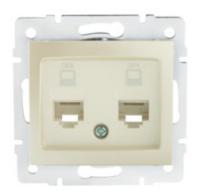

# **24992** DOMO 01-1420-030 pe

Double computer socket, independent (2x RJ45Cat 6 Jack)

#### **GENERAL DATA:**

Colour: pearl white

Place of assembly: Recessed mount in the wall

Width [mm]: 71 Height [mm]: 71

Diameter of an installation box: 60

Number of sockets: 2

## TECHNICAL DATA:

Material: PC

Socket type: dual independent computer 2xRJ45 Cat. 6

Plastic: PC IP class: 20