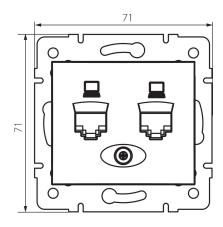

#### **GENERAL DATA:**

Colour: pearl white

Place of assembly: Recessed mount in the wall

Width [mm]: 71 Height [mm]: 71

Diameter of an installation box: 60

Number of sockets: 2

## TECHNICAL DATA:

Material: PC

Socket type: dual independent computer 2xRJ45 Cat. 6

Plastic: PC IP class: 20