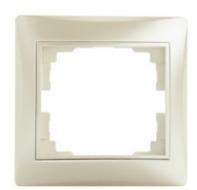

# **24998** DOMO 01-1460-030 pe

Horizontal single frame

#### **GENERAL DATA:**

Colour: pearl white Width [mm]: 81 Height [mm]: 81