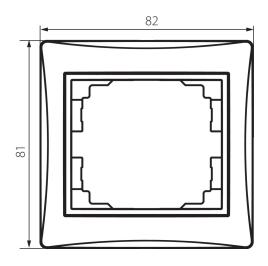

# **24998** DOMO 01-1460-030 pe

Horizontal single frame

#### 5905339249982









#### **GENERAL DATA:**

Colour: pearl white Width [mm]: 81 Height [mm]: 81

### TECHNICAL DATA:

Material: PC Plastic: PC

## LOGISTIC DATA:

Packaging method: 20

Number of units in the secondary packaging: 20

Number of units in the packaging: 240

Net unit weight [g]: 16 Grammage [g]: 23.33

Length of a unit pack [cm]: 10 Width of a unit pack [cm]: 1 Height of a unit pack [cm]: 15

Weight of a cardboard box [kg]: 5.5992 Width of a cardboard box [cm]: 20 Height of a cardboard box [cm]: 42 Length of a cardboard box [cm]: 37.5 Volume of a cardboard box [m³]: 0.0315



We reserve the right to make technical changes. The data contained in this material are not legally binding. Photometry: the results obtained from testing were from a specific sample.