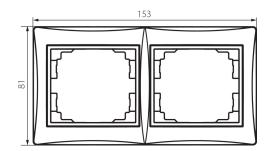

# 2 Gang Frame Horizontal - with wing

#### **GENERAL DATA:**

Colour: pearl white Width [mm]: 152 Height [mm]: 81