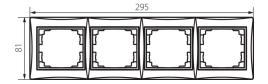

# **25001** DOMO 01-1490-030 pe

## 4 Gang Frame Horizontal - with wing

#### 5905339250018









#### **GENERAL DATA:**

Colour: pearl white Width [mm]: 294 Height [mm]: 81

### TECHNICAL DATA:

**Material**: PC **Plastic**: PC

## LOGISTIC DATA:

Packaging method: 10

Number of units in the secondary packaging: 10

Number of units in the packaging: 120

Net unit weight [g]: 58 Grammage [g]: 74.33

Length of a unit pack [cm]: 10 Width of a unit pack [cm]: 1 Height of a unit pack [cm]: 38

Weight of a cardboard box [kg]: 8.9196 Width of a cardboard box [cm]: 32 Height of a cardboard box [cm]: 42 Length of a cardboard box [cm]: 37.5 Volume of a cardboard box [m³]: 0.0504