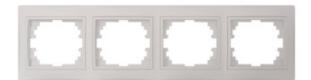

## 4 Gang Frame Horizontal - with wing

#### **GENERAL DATA:**

Colour: pearl white Width [mm]: 294 Height [mm]: 81