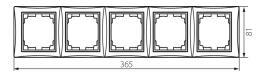

## **25002** DOMO 01-1500-030 pe

5 Gang Frame Horizontal - with wing

5905339250025

## **GENERAL DATA:**

Colour: pearl white Width [mm]: 365 Height [mm]: 81