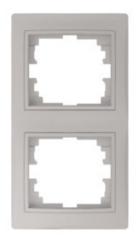

# 2 Gang Frame Vertical - with wing

#### **GENERAL DATA:**

Colour: pearl white Width [mm]: 81 Height [mm]: 152