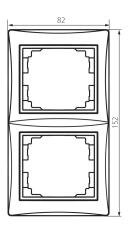

# **25003** DOMO 01-1520-030 pe

# 2 Gang Frame Vertical - with wing

### 5905339250032









#### **GENERAL DATA:**

Colour: pearl white Width [mm]: 81 Height [mm]: 152

## TECHNICAL DATA:

**Material**: PC **Plastic**: PC

# LOGISTIC DATA:

Packaging method: 10

Number of units in the secondary packaging: 10

Number of units in the packaging: 120

Net unit weight [g]: 32 Grammage [g]: 43.42

Length of a unit pack [cm]: 10 Width of a unit pack [cm]: 1.5 Height of a unit pack [cm]: 21.5

Weight of a cardboard box [kg]: 5.2104 Width of a cardboard box [cm]: 18 Height of a cardboard box [cm]: 42 Length of a cardboard box [cm]: 37.5 Volume of a cardboard box [m³]: 0.02835