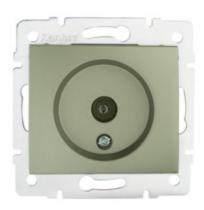

# **25037** DOMO 01-1290-050 sz

TV antenna loop-through wall socket

#### **GENERAL DATA:**

Colour: champagne

Place of assembly: Recessed mount in the wall

Width [mm]: 69 Height [mm]: 64

Diameter of an installation box: 60

Number of sockets: 1

# TECHNICAL DATA:

Material: PC

Socket type: antenna, TV-Type pass-through

Plastic: PC IP class: 20