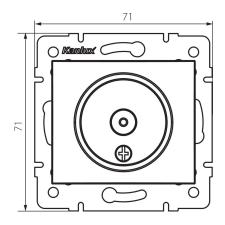

#### **GENERAL DATA:**

Colour: champagne

Place of assembly: Recessed mount in the wall

Width [mm]: 69 Height [mm]: 64

Diameter of an installation box: 60

Number of sockets: 1

# TECHNICAL DATA:

Material: PC

Socket type: antenna, TV-Type pass-through

Plastic: PC IP class: 20