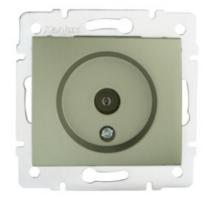

## 25038 DOMO 01-1300-050 sz

TV antenna terminal wall socket

## 5905339250384

Colour: champagne Place of assembly: Recessed mount in the wall Width [mm]: 69 Height [mm]: 64 Diameter of an installation box: 60 Number of sockets: 1

## **TECHNICAL DATA:**

Material: PC Socket type: antenna, TV-Type terminal Plastic: PC IP class: 20