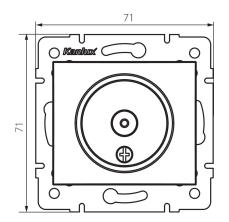

## 5905339250384

Colour: champagne Place of assembly: Recessed mount in the wall Width [mm]: 69 Height [mm]: 64 Diameter of an installation box: 60 Number of sockets: 1