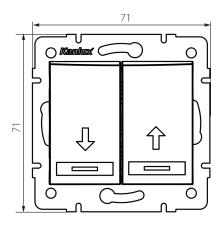

#### GENERAL DATA:

Colour: champagne

Place of assembly: Recessed mount in the wall

Highlighting: Not applicable

Width [mm]: 71 Height [mm]: 71

Diameter of an installation box: 60

Installation depth: 25