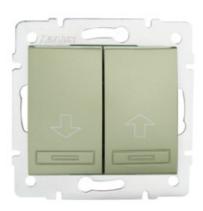

## **25039** DOMO 01-1310-250 sz

#### Control Shutter Switch

#### GENERAL DATA:

Colour: champagne

Place of assembly: Recessed mount in the wall

Highlighting: Not applicable

Width [mm]: 71 Height [mm]: 71

Diameter of an installation box: 60

Installation depth: 25

# **25039** DOMO 01-1310-250 sz

Control Shutter Switch