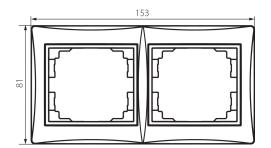

# **25058** DOMO 01-1470-050 sz

## 2 Gang Frame Horizontal - with wing

#### 5905339250582









#### **GENERAL DATA:**

Colour: champagne Width [mm]: 152 Height [mm]: 81

### TECHNICAL DATA:

**Material**: PC **Plastic**: PC

## LOGISTIC DATA:

Packaging method: 10

Number of units in the secondary packaging: 10

Number of units in the packaging: 120

Net unit weight [g]: 30 Grammage [g]: 41.42

Length of a unit pack [cm]: 10 Width of a unit pack [cm]: 1 Height of a unit pack [cm]: 21

Weight of a cardboard box [kg]: 4.9704 Width of a cardboard box [cm]: 18 Height of a cardboard box [cm]: 42 Length of a cardboard box [cm]: 37.5 Volume of a cardboard box [m³]: 0.02835