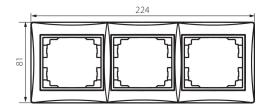

# **25059** DOMO 01-1480-050 sz

# 3 Gang Frame Horizontal - with wing

### 5905339250599









#### **GENERAL DATA:**

Colour: champagne Width [mm]: 223 Height [mm]: 81

### TECHNICAL DATA:

Material: PC Plastic: PC

## LOGISTIC DATA:

Packaging method: 10

Number of units in the secondary packaging: 10

Number of units in the packaging: 120

Net unit weight [g]: 46 Grammage [g]: 59.75

Length of a unit pack [cm]: 10 Width of a unit pack [cm]: 1 Height of a unit pack [cm]: 29

Weight of a cardboard box [kg]: 7.17 Width of a cardboard box [cm]: 25 Height of a cardboard box [cm]: 42 Length of a cardboard box [cm]: 37.5 Volume of a cardboard box [m³]: 0.039375