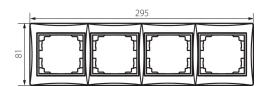

# **25060** DOMO 01-1490-050 sz

# 4 Gang Frame Horizontal - with wing

### 5905339250605









#### **GENERAL DATA:**

Colour: champagne Width [mm]: 294 Height [mm]: 81

## TECHNICAL DATA:

**Material**: PC **Plastic**: PC

# LOGISTIC DATA:

Packaging method: 10

Number of units in the secondary packaging: 10

Number of units in the packaging: 120

Net unit weight [g]: 58 Grammage [g]: 74.33

Length of a unit pack [cm]: 10 Width of a unit pack [cm]: 1 Height of a unit pack [cm]: 38

Weight of a cardboard box [kg]: 8.9196 Width of a cardboard box [cm]: 32 Height of a cardboard box [cm]: 42 Length of a cardboard box [cm]: 37.5 Volume of a cardboard box [m³]: 0.0504